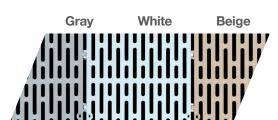

## PAINT COLOR & DECKING OPTIONS

#### **CUSTOM COLORS FOR YOUR STAIRCASE**

Personalize your All-Terrain Staircase and choose from 13 custom powder-coated color options. Custom colors can be applied to the stair treads, siderails, and handrailings.