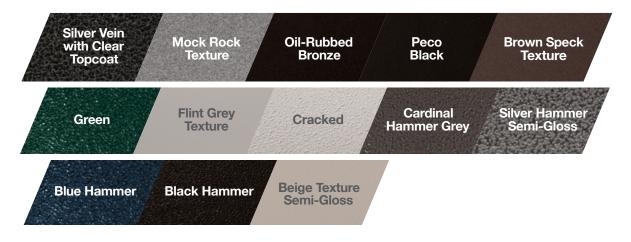

#### **CUSTOM COLORS FOR YOUR STAIRCASE**

Personalize your All-Terrain Staircase and choose from 13 custom powder-coated color options. Custom colors can be applied to the stair treads, siderails, and handrailings.