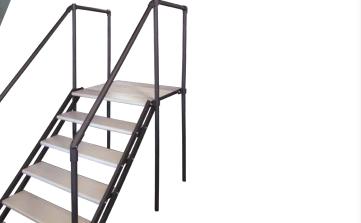

through your dock surface. All components are ruggedly constructed, yet low in weight for easy handling and assembly.





#### **STANDARD 5- OR 8-STEP SECTIONS** 5-step sections adjust from 3' to 4-1/2' in height. 8-step sections adjust from 5' to 7-1/2' in height.



## THRU-FLOW DECKING

Thru-Flow decking is designed for easy assembly with strong, durable and lightweight construction. Maintenance-free, reinforced polypropylene finish. Allows water and debris to fall through your staircase surface. Powder-coat the sides and ends of your staircase with the color of your choice for a custom look.





### CUSTOM ADJUSTABLE STAIRS

Looking for something unique? Hewitt Custom Adjustable Stairs are completely custom with lots of options. Choose from 15 colors and either aluminum or ThruFlow



Shown with beige aluminum steps and oil-rubbed bronze painted side and hand railings.

## Optional Solid-Sided Non-Adjusting Steps

## PAINT COLOR & DECKING OPTIONS

#### THRU-FLOW DECKING

Maintenance-free, reinforced polypropylene finish allows water and debris to fall through vour staircase surface.

Step tread is 12" deep. Standard width is 36", custom width availble up to 60".

#### POWDER COATED ALL-ALUMINUM

Extruded aluminum decking that offers superior strength, low weight and corrosion resistance. Incorporates sound deadening material and a baked-on beige or white finish for a durable non-skid surface.

Step tread is 9.6" deep. Standard width is 36", custom width availble up to 72".









#### **CUSTOM COLORS FOR YOUR STAIRCASE**

Personalize your All-Terrain Staircase and c