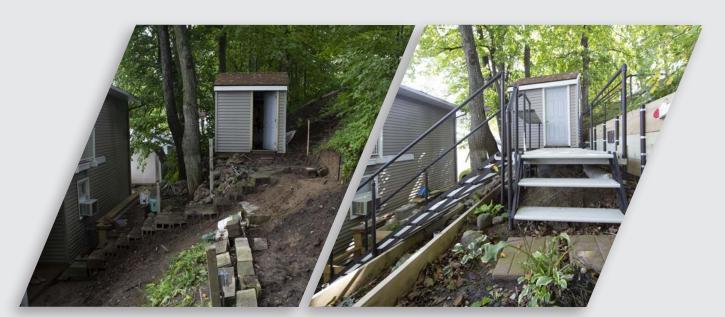

## INSTALLATION OF PAINTED CUSTOM ADJUSTABLE STAIRS

We've got you covered! Tame unruly terrain, ease accessibility, and stay up-to-date with safety regulations.

Customize your installation with a full line of Hewitt accessories. Contact your dealer or visit our website for additional information.

### **ALL-TERRAIN STAIRCASE SYSTEM™**

Hewitt All-Terrain Staircase is the perfect solution for areas where construction of a permanent staircase would be too difficult or costly. The system's unique design allows it to be adjusted to almost any terrain or slope, and we can customize steps or platforms to any specific length. Railings are standard. Landings and platforms can be added as needed. No permanent footings required – simply use the optional landing pads, or pound the support poles directly into the ground. There is no faster or easier way to add the convenience and safety of a durable stairway to your property.