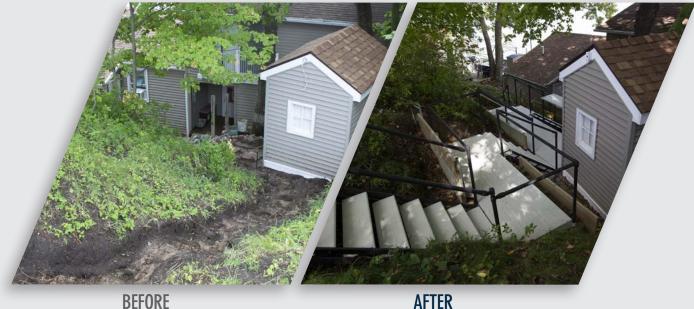

## INSTALLATION OF PAINTED CUSTOM ADJUSTABLE STAIRS

We've got you covered! Tame unruly terrain, ease accessibility, and stay up-to-date with safety regulations.

Customize your installation with a full line of Hewitt accessories. Contact your dealer or visit our website for additional information.

### **ALL-TERRAIN STAIRCASE SYSTEM™**

Hewitt All-Terrain Staircase is the perfect solution for areas where construction of a permanent staircase would be too difficult or costly. The system's unique design allows it to be adjusted to almost any terrain or slope, and we can customize steps or platforms to any specific length. Railings are standard. Landings and platforms can be added as needed. No permanent footings required – simply use the optional landing pads, or pound the support poles directly into the ground. There is no faster or easier way to add the convenience and safety of a durable stairway to your property.