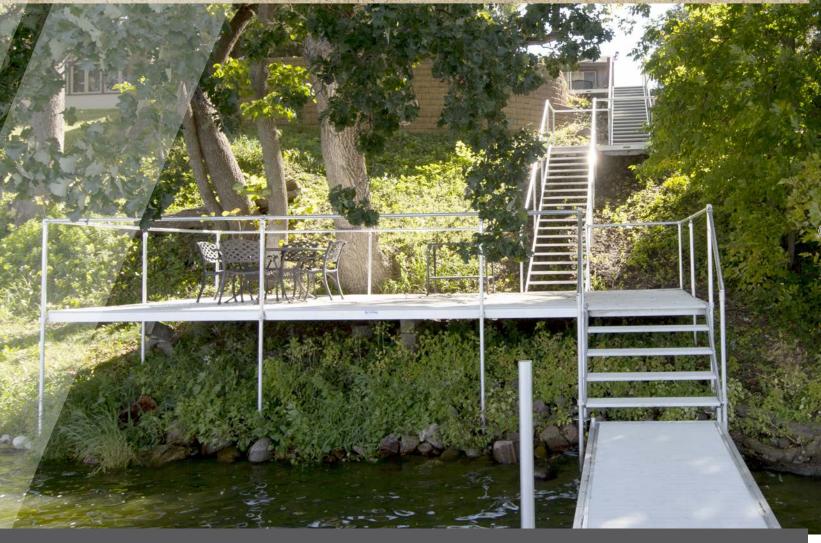

### **ALL-TERRAIN STAIRCASE SYSTEM™**

Hewitt All-Terrain Staircase is the perfect solution for areas where construction of a permanent staircase would be too difficult or costly. The system's unique design allows it to be adjusted to almost any terrain or slope, and we can customize steps or platforms to any specific length. Railings are standard. Landings and platforms can be added as needed. No permanent footings required – simply use the optional landing pads, or pound the support poles directly into the ground. There is no faster or easier way to add the convenience and safety of a durable stairway to your property.

ADJUSTABLE CLASSIC DOCK STEP BRACKET Attach an ascending or descending staircase to a classic dock.

HEWITTRAD.COM

ADJUSTABLE DOCK-TO-STEP BRACKET

Attach an ascending or descending staircase to a dock, deck or seawall.