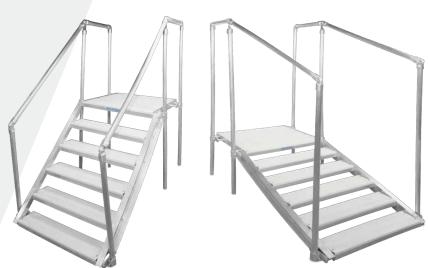

### **ALL-TERRAIN STAIRCASE SYSTEM™**

Hewitt All-Terrain Staircase is the perfect solution for areas where construction of a permanent staircase would be too difficult or costly. The system's unique design allows it to be adjusted to almost any terrain or slope, and we can customize steps or platforms to any specific length. Railings are standard. Landings and platforms can be added as needed. No permanent footings required – simply use the optional landing pads, or pound the support poles directly into the ground. There is no faster or easier way to add the convenience and safety of a durable stairway to your property.

#### **STANDARD 5- OR 8-STEP SECTIONS** 5-step sections adjust from 3' to 4-1/2' in height. 8-step sections adjust from 5' to 7-1/2' in height.