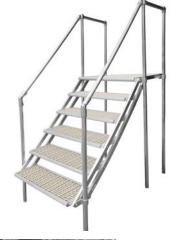

### CUSTOM ADJUSTABLE STAIRS

Looking for something unique? Hewitt Custom Adjustable Stairs are completely custom with lots of options. Choose from 15 colors and either aluminum or ThruFlow

Shown with beige aluminum steps and oil-rubbed bronze painted side and hand railings.