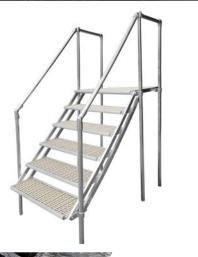

### **ALL-TERRAIN STAIRCASE SYSTEM™**

Hewitt All-Terrain Staircase is the perfect solution for areas where construction of a permanent staircase would be too difficult or costly. The system's unique design allows it to be adjusted to almost any terrain or slope, and we can customize steps or platforms to any specific length. Railings are standard. Landings and platforms can be added as needed. No permanent footings required – simply use the optional landing pads, or pound the support poles directly into the ground. There is no faster or easier way to add the convenience and safety of a durable stairway to your property.

#### **STANDARD 5- OR 8-STEP SECTIONS** 5-step sections adjust from 3' to 4-1/2' in height. 8-step sections adjust from 5' to 7-1/2' in height.