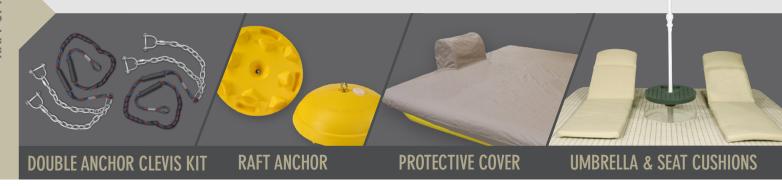

# DOUBLE ANCHOR CLEVIS KIT -

Two chain clevis kits and bungees. This kit attaches to the underside of raft at four points and provides two attachment points for two anchor chains or rope.

Part - DF300474

# **RAFT ANCHOR -**

A safe do-it-yourself option to the typical store-bought anchor. 100% high-density polyethylene construction. Simply fill with sand and you have a 140 lb. raft anchor. Features underside "claws" to hold lake bottom surface and rounded top-side with no sharp edges.

Part - DF300003

# PROTECTIVE COVER -

600 Denier, UV and waterresistant polyester cover with double polyurethane coating. Fitted Cover features adjustable buckle clips in all corners. Protects your swim raft & ladder during storage in the off season. Cover Dimensions: 8' x 10'. Part - DF300050

# **SEAT CUSHIONS -**

This padded seat fits over the Otter Island backrest and provides an ultra-comfortable seating surface for those lazy days on the lake. Made of durable quick-dry fabric and foam.

Part - DF301545

# **UMBRELLA** -

Patio style retractable umbrella easily fits inside the raft table mounting hole.

Part - DF301546