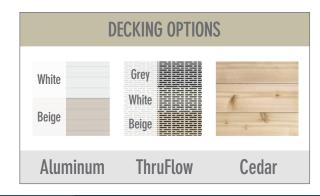

# STANDARD RAFT FEATURES

Part - DF300119

· Corrosion resistant all-aluminum frame

UMBRELLA - Patio style retractable umbrella

- · Heavy-duty, foam-filled polyethylene float tanks
- · Corner reflectors mounted on all sides for night time visibility and safety
- 8' x 8' platform, or choose your own custom size
- 8' x 8' platform raft weighs 340 lbs with a 1400 lb capacity