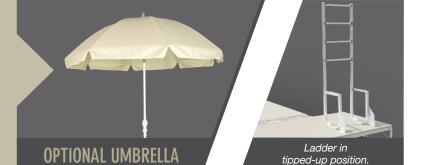

# STANDARD RAFT FEATURES

Part - DF300119

· Corrosion resistant all-aluminum frame

UMBRELLA - Patio style retractable umbrella

- · Heavy-duty, foam-filled polyethylene float tanks
- · Corner reflectors mounted on all sides for night time visibility and safety
- 8' x 8' platform, or choose your own custom size
- 8' x 8' platform raft weighs 340 lbs with a 1400 lb capacity

Optional accessories package includes corner bumpers, four-step ladder with tip-over hinge and all mounting hardware.

Hewitt Swim Raft

507.225.3421 or 800.544.2067 www.hewittrad.com

# **UMBRELLA** -

Patio style retractable umbrella easily fits inside the raft table mounting hole.

Part - DF301546