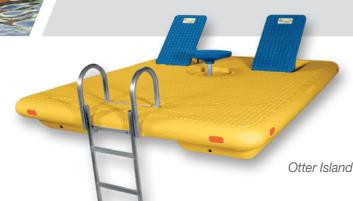

# OTTER ISLAND

A floating resort with all the amenities. Kids and adults alike will love taking a mini-vacation on this large 8' x 10' water and swim raft. Available in yellow with blue or green table and seats or beige with green table and seats. Raft weighs 300 lbs. and has a 3000 lb. load capacity.

# STANDARD RAFT FEATURES

- Storage space beneath seat backs
- · Flip-up aluminum ladder for easy storage
- · Non-slip surface
- · Molded handles & rope hitches around entire raft bottom
- · Recessed reflectors on all sides
- 100% weatherproof polyethylene construction
- Adjustable seat backs sit up or lay flat
- Rounded corners & pontoon-style bottom
- Pop-up table with beverage holders